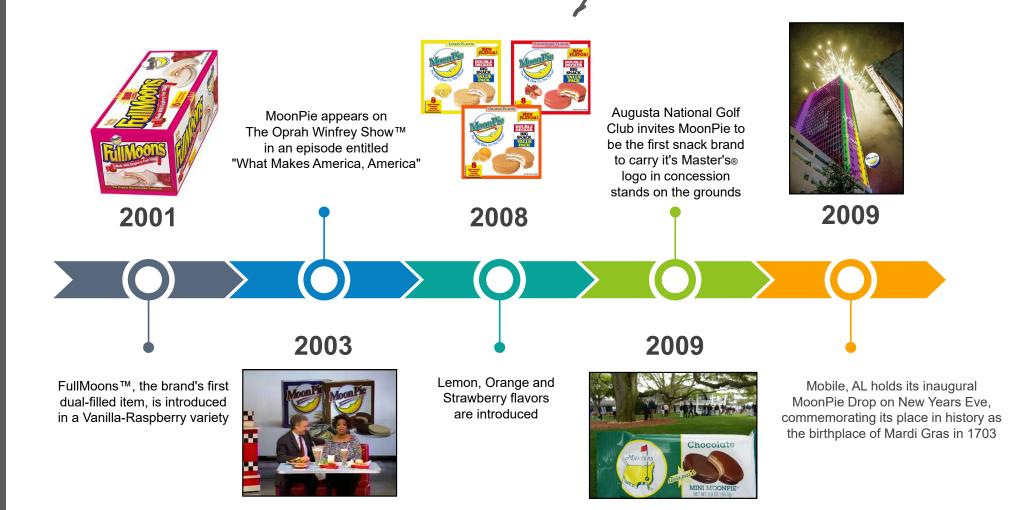

### **All-Family Appeal**

- **Single-Decker** "Just Right for any Appetite" Original size since 1917

• 2.0 OZ. • 3 3/4" diameter • 4 normal bites

single decker

#### **Double-Decker**

- "Big Snack, Great Value"
- **Appeals to Men and Teens**
- Introduced in 1964

• 2.75 oz. • 3 3/4" diameter 6 heartu bites

#### Mini

- "The Snack Size MoonPie"
- Lunchbox, after-school treat, on-the-go snacking
- Added in 1998, to mom's delight

• 1.0 OZ. • 2 3/8" diameter • 4 little bites

Often called "the Original S'more," MoonPie's chocolaty, marshmallowy, grahamy goodness is "out of this world" when microwaved 7-10 seconds. Double, Single or Mini : all the S'more goodness, less of everything else!