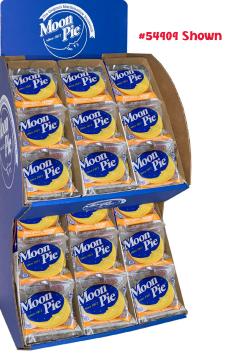

12 Count Double-Decker also available in Display Ready Cases

Double-Decker Powerwing / Counter Display 54 ct

**SPECIFICATIONS** 

Item:

Popular Flavor Combos:

Unit Net Wt: Case Dimensions: Case Cube: Case Weight: Pallet Pattern:

| 54 ct. Double-Decker MoonPie Power | wing / |
|------------------------------------|--------|
| Counter Display                    |        |
| 54 Chocolate                       | #54901 |
| 36 Chocolate/18 Vanilla            | #54902 |
| 36 Chocolate/18 Banana             | #54903 |
| 18 Chocolate/18 Vanilla/18 Banana  | #54904 |
| 2.75 oz.                           |        |
| 23" × 13" × 11¼"                   |        |
| 1.77                               |        |
| 13.5 lbs.                          |        |
| 6X6                                |        |

Assembled Dimensions: 12 ½" W × 10" Deep × 22 ½" H (w/o header). 27 1'2" H with header

#54904 Shown

Double-Decker MoonPie

32/8 Floor Display

**SPECIFICATIONS** Item: Flavor Combos:

32 Chocolate #32081 16 Chocolate / 16 Vanilla #32083 16 Chocolate / 16 Banana #32084 22 Chocolate / 10 Banana #32085