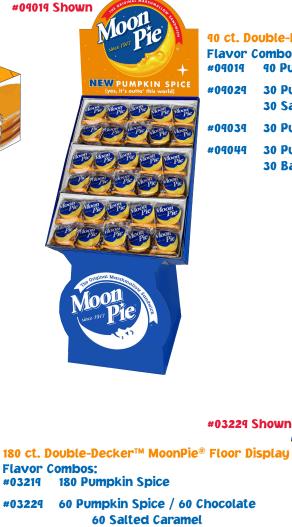

#### **Pumpkin Spice Fall LTO**

9 ct. Double-Decker<sup>™</sup> MoonPie<sup>®</sup> #81009 9 Pumpkin Spice

#03259 90 Pumpkin Spice / 60 Chocolate 30 Salted Caramel

| 10 ct. Double-Decker™ MoonPie® Floor Display |                                 |  |  |
|----------------------------------------------|---------------------------------|--|--|
| Flavor (                                     | Combos:                         |  |  |
| ¥09019                                       | 40 Pumpkin Spice                |  |  |
| ¥09029                                       | 30 Pumpkin Spice / 30 Chocolate |  |  |

30 Salted Caramel

- 30 Pumpkin Spice / 60 Chocolate
- 30 Pumpkin Spice / 30 Chocolate30 Banana

|          | ouble-Decker™ MoonPie®<br>∙ Display                  |
|----------|------------------------------------------------------|
| Flavor ( | Combos:                                              |
| #54906   | 18 Pumpkin Spice / 18 Chocolate<br>18 Banana         |
| #54907   | 27 Chocolate / 27 Pumpkin Spice                      |
| #54908   | 18 Pumpkin Spice / 18 Chocolate<br>18 Salted Caramel |
| #54909   | 54 Pumpkin Spice                                     |