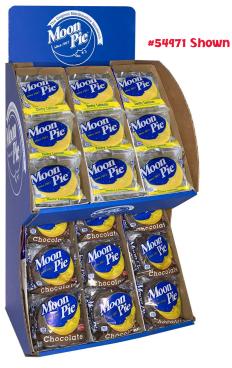

   30 Banana
- #09307 30 Lemon / 60 Chocolate

54 GL Double-Decker<sup>IIII</sup> MoonPle® Counter Display Flaver Combos:

#54471 27 Chocolate / 27 Lemon #54472 18 Lemon / 18 Chocolate 18 Banana

#03297 Shown