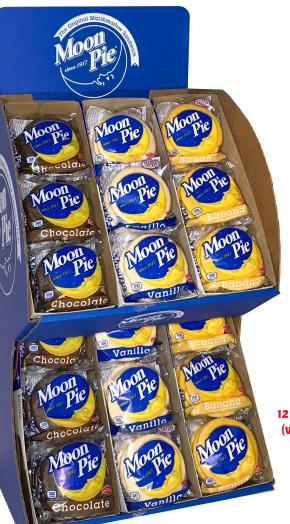

12 Count Double-Decker also available in Display Ready Cases

Double-Decker Powerwing / Counter Display 54 ct

**SPECIFICATIONS** 

Item:

Popular Flavor Combos:

Unit Net Wt: Case Dimensions: Case Cube: Case Weight: Pallet Pattern:

| 54 ct. Double-Decker MoonPie Power | wing / |
|------------------------------------|--------|
| Counter Display                    |        |
| 54 Chocolate                       | #54901 |
| 36 Chocolate/18 Vanilla            | #54902 |
| 36 Chocolate/18 Banana             | #54903 |
| 18 Chocolate/18 Vanilla/18 Banana  | #54904 |
| 2.75 oz.                           |        |
| 23" × 13" × 11¼"                   |        |
| 1.77                               |        |
| 13.5 lbs.                          |        |
| 6X6                                |        |