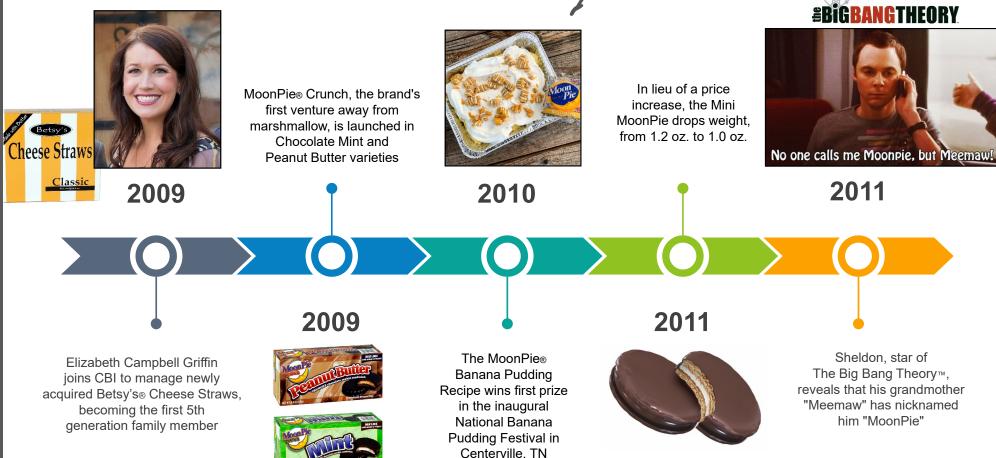

1942

Honky Tonk country music artist Big Bill Lister records "R.C. Cola & a MoonPie," an instant hit the births the quintecessential Southern duo

managers meeting

John C. Campbell II returns to CBI as H.R. Manager

www.moonpie.com Is launched

annual festivals

MoonPie featured prominently in feature film "The Green Mile" starring Tom Hanks, one of many Hollywood cameos for the brand

GREENGMILE

MoonPie achieves its first "Million Pies a Day" mark in production