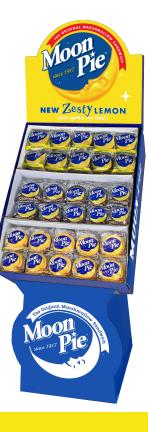

Double-Decker Moon Pie

Zesty Lemon Spring LTO

9 CL DOUDIO-Decker<sup>IIII</sup> MoonPie®</sup> #81007 9 Lemon

180 ct. Double-Decker<sup>IM</sup> MoonPie<sup>®</sup> Floor Display

Flaver Combos:

#03197 180 Lemon

#03297 60 Lemon / 60 Chocolate 60 Banana

#03347 40 Lemon / 60 Chocolate 30 Banana

- 10 ct. Double-Decker<sup>IIII</sup> MoonPla® Floor Display

   Flaver Combos:

   #04107
   40 Lemon

   #04207
   30 Lemon / 30 Chocolate