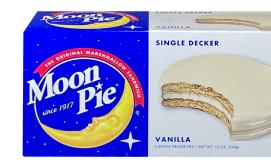

### **All-Family Appeal**

- **Single-Decker** "Just Right for any Appetite" Original size since 1917

• 2.0 OZ. • 3 3/4" diameter • 4 normal bites

single decker

#### VANILLA Item #81002

SALTED CARAMEL Item #81008

**CHOCOLATE Item #64001** 

VANILLA Item #64002

BANANA Item #64003

| SPECIFICATIONS     |                                               |
|--------------------|-----------------------------------------------|
| Unit Net Weight:   | 2.75 oz. / pie                                |
| Case Pack:         | 8/8                                           |
| Carton Net Weight: | 22.0 OZ                                       |
| Case Dimensions:   | 17 <sup>1/4</sup> " × 9" × 13 <sup>1/29</sup> |
| Case Cube:         | 1.21                                          |
| Case Weight:       | 13.75 lbs.                                    |
| Pallet Pattern:    | 10 × 5                                        |