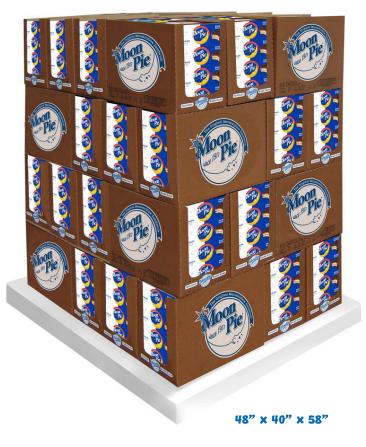

#### **SPECIFICATIONS**

| Pallet Item:        |
|---------------------|
| Cases per Pallet:   |
| Cartons per Case    |
| Cartons per Pallet: |
| Flavor Combos:      |
|                     |

| Case Dimensions:          |  |  |
|---------------------------|--|--|
| Case Cube:                |  |  |
| Case Weight:              |  |  |
| <b>Pallet Dimensions:</b> |  |  |
| Pallet Weight:            |  |  |

| 64201                                          |
|------------------------------------------------|
| 40 (10×4)                                      |
| 8                                              |
| 320                                            |
| Chocolate                                      |
| 8 ct. Double-Decker cartons                    |
| 17 <sup>1/4</sup> " × 9" × 13 <sup>1/2</sup> " |
| 1.21                                           |
| 13.75 lbs.                                     |
| 48" × 40" × 58"                                |
| 600 lbs. (including pallet)                    |