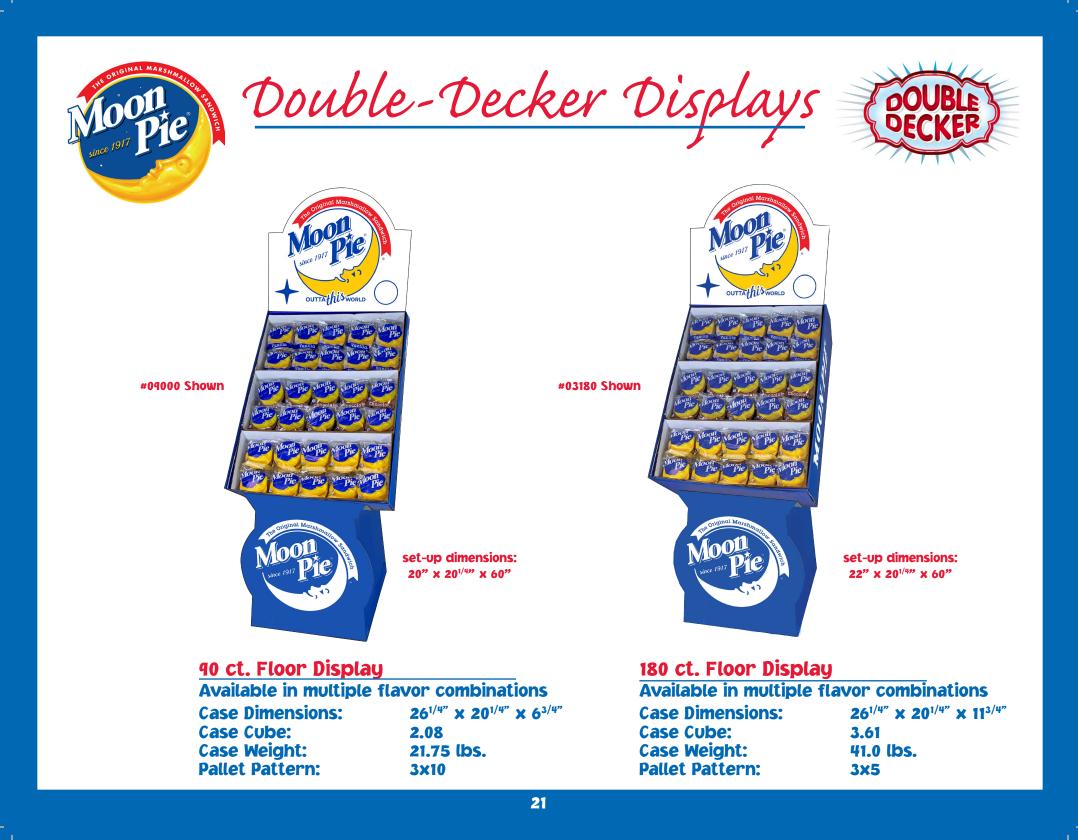

12 Count Double-Decker also available in Display Ready Cases

Double-Decker Powerwing / Counter Display 54 ct

**SPECIFICATIONS** 

Item:

Popular Flavor Combos:

Unit Net Wt: Case Dimensions: Case Cube: Case Weight: Pallet Pattern:

| 54 ct. Double-Decker MoonPie Power | wing / |
|------------------------------------|--------|
| Counter Display                    |        |
| 54 Chocolate                       | #54901 |
| 36 Chocolate/18 Vanilla            | #54902 |
| 36 Chocolate/18 Banana             | #54903 |
| 18 Chocolate/18 Vanilla/18 Banana  | #54904 |
| 2.75 oz.                           |        |
| 23" × 13" × 11¼"                   |        |
| 1.77                               |        |
| 13.5 lbs.                          |        |
| 6X6                                |        |