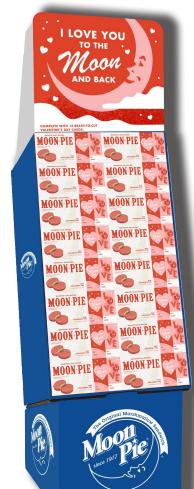

#### Strawberry Valentine's Day LTO

48 Mini MoonPie<sup>®</sup> Floor Display \*58141 48 Strawberry

#22845 8/12 Mini MoonPie®