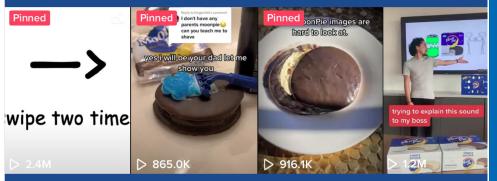

#### **Total TikTok Takeover**

Since July, we've doubled our TikTok following (87k), received 6.3M views, increased to 1.6m likes, and are quickly becoming one of the hottest brands on TikTok.