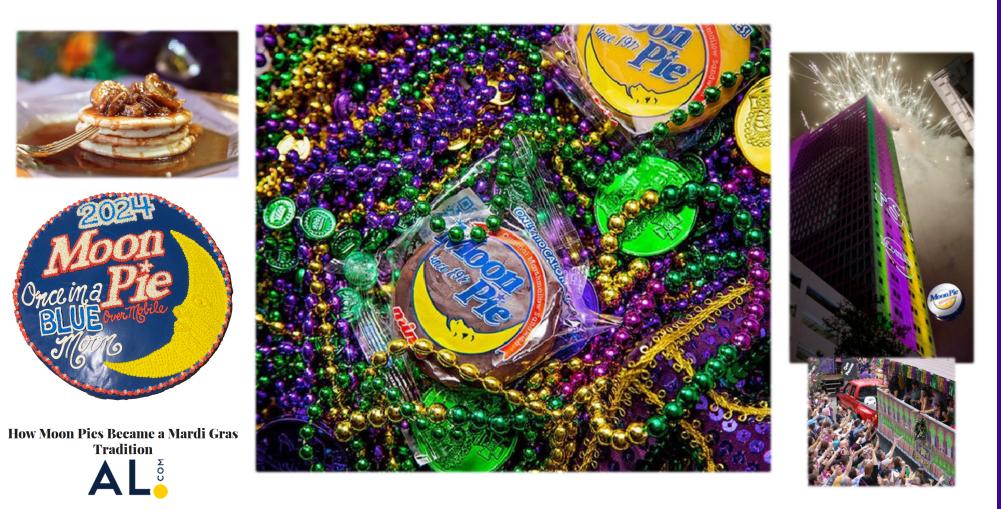

## MoonPie and Mardi Gras

"Cracker Jack had long been a popular Mardi Gras throw; it was affordable enough to give away and delicious enough to appeal to most everyone, but the bulky boxes were hard to aim accurately and the corners could be painful when they hit people in the head. It was such a problem that Mobile banned the tossing of Cracker Jack boxes in 1972. Smaller, softer, blessedly round MoonPies were a safer option, *and* they were already a long-cherished Southern delight, so they became the standard sweet treat thrown off of floats in Mobile. Once again, New Orleans followed suit—as did many others cities along the Gulf Coast and across the country. So if you're in the Big Easy for the occasion, you're likely to catch at least one MoonPie when you cry, "Throw me something, mister!" And of course, you can still snatch them from the air in Mobile and lots of other Mardi Gras party spots too."