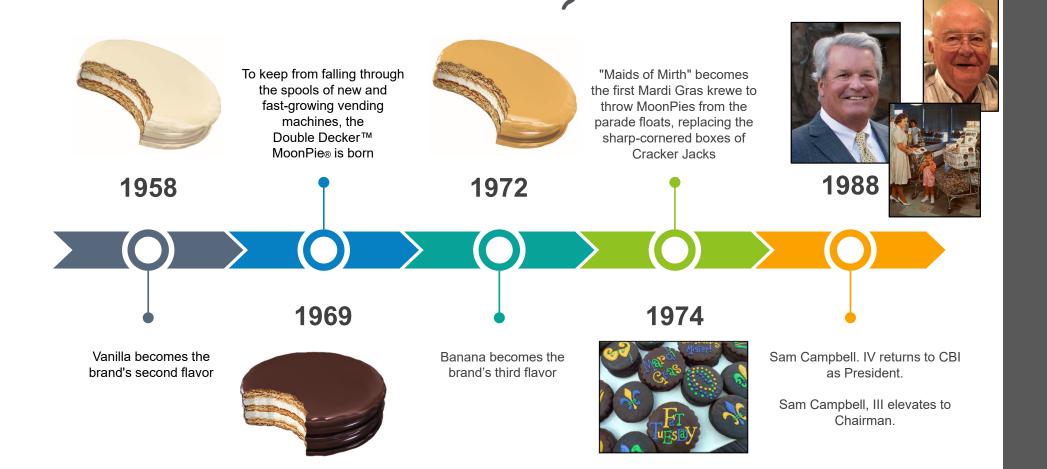

### 1902

After a KY coal miner asked CBI salesman Earl Mitchell for a snack "as big as the moon," Earl saw our factory workers dipping graham crackers into marshmallow on break. A few months later, the MoonPie® was born

### **All-Family Appeal**

- **Single-Decker** "Just Right for any Appetite" Original size since 1917

• 2.0 OZ. • 3 3/4" diameter • 4 normal bites

single decker

#### **Double-Decker**

- "Big Snack, Great Value"
- **Appeals to Men and Teens**
- Introduced in 1964

• 2.75 oz. • 3 3/4" diameter 6 heartu bites

#### Mini

- "The Snack Size MoonPie"
- Lunchbox, after-school treat, on-the-go snacking
- Added in 1998, to mom's delight

• 1.0 OZ. • 2 3/8" diameter • 4 little bites

Often called "the Original S'more," MoonPie's chocolaty, marshmallowy, grahamy goodness is "out of this world" when microwaved 7-10 seconds. Double, Single or Mini : all the S'more goodness, less of everything else!