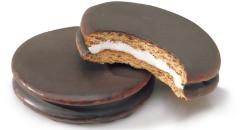

### 1902

After a KY coal miner asked CBI salesman Earl Mitchell for a snack "as big as the moon," Earl saw our factory workers dipping graham crackers into marshmallow on break. A few months later, the MoonPie® was born

### **All-Family Appeal**

- **Single-Decker** "Just Right for any Appetite" Original size since 1917

• 2.0 OZ. • 3 3/4" diameter • 4 normal bites

single decker

#### **Double-Decker**

- "Big Snack, Great Value"
- **Appeals to Men and Teens**
- Introduced in 1964

• 2.75 oz. • 3 3/4" diameter 6 heartu bites

#### Mini

- "The Snack Size MoonPie"
- Lunchbox, after-school treat, on-the-go snacking
- Added in 1998, to mom's delight

• 1.0 OZ. • 2 3/8" diameter • 4 little bites

Often called "the Original S'more," MoonPie's chocolaty, marshmallowy, grahamy goodness is "out of this world" when microwaved 7-10 seconds. Double, Single or Mini : all the S'more goodness, less of everything else!