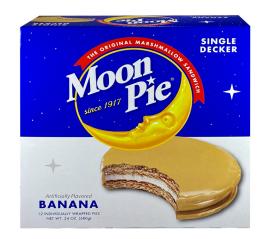

### **All-Family Appeal**

- **Single-Decker** "Just Right for any Appetite" Original size since 1917

• 2.0 OZ. • 3 3/4" diameter • 4 normal bites

single decker

9 Count Double-Decker Open Top

**CHOCOLATE Item #81001** 

BANANA Item #81003