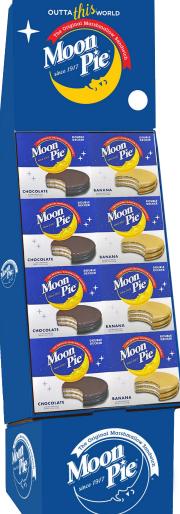

12 Count Double-Decker also available in Display Ready Cases

Double-Decker Powerwing / Counter Display 54 ct

**SPECIFICATIONS** 

Item:

Popular Flavor Combos:

Unit Net Wt: Case Dimensions: Case Cube: Case Weight: Pallet Pattern:

| 54 ct. Double-Decker MoonPie Power | wing / |
|------------------------------------|--------|
| Counter Display                    |        |
| 54 Chocolate                       | #54901 |
| 36 Chocolate/18 Vanilla            | #54902 |
| 36 Chocolate/18 Banana             | #54903 |
| 18 Chocolate/18 Vanilla/18 Banana  | #54904 |
| 2.75 oz.                           |        |
| 23" × 13" × 11¼"                   |        |
| 1.77                               |        |
| 13.5 lbs.                          |        |
| 6X6                                |        |