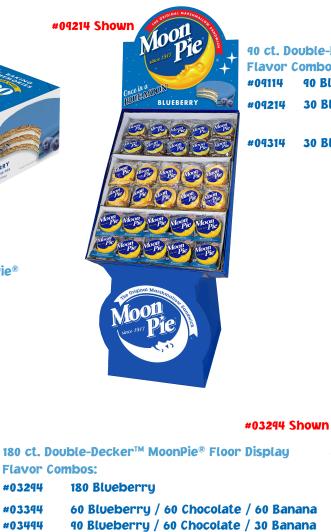

#### **Blueberry Summer LTO**

9 ct. Double-Decker™ MoonPie<sup>®</sup>
#81004 9 Blueberry

40 ct. Double-Decker<sup>™</sup> MoonPie<sup>®</sup> Floor Display
Flavor Combos:
#09114 40 Blueberry
#09214 30 Blueberry / 30 Chocolate / 30 Banana

314 30 Blueberry / 60 Chocolate

54 ct. Double-Decker™ MoonPie<sup>®</sup> Counter Display Flavor Combos:

| #54941 | 27 Chocolate / 27 Blueberry |
|--------|-----------------------------|
| #54942 | 18 Blueberry / 18 Chocolate |
|        | 18 Banana                   |