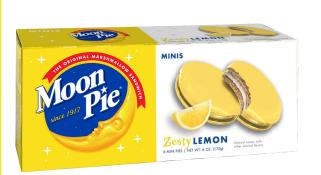

### Zesty Lemon Spring LTO

#22807 8/12 Mini MoonPie®

42/12 Mini MoonPic<sup>®</sup> Floor Display #58227 48 Lemon

43/12 Mini MoonPie® Floor Display #58237 24 Lemon 24 Chocolate