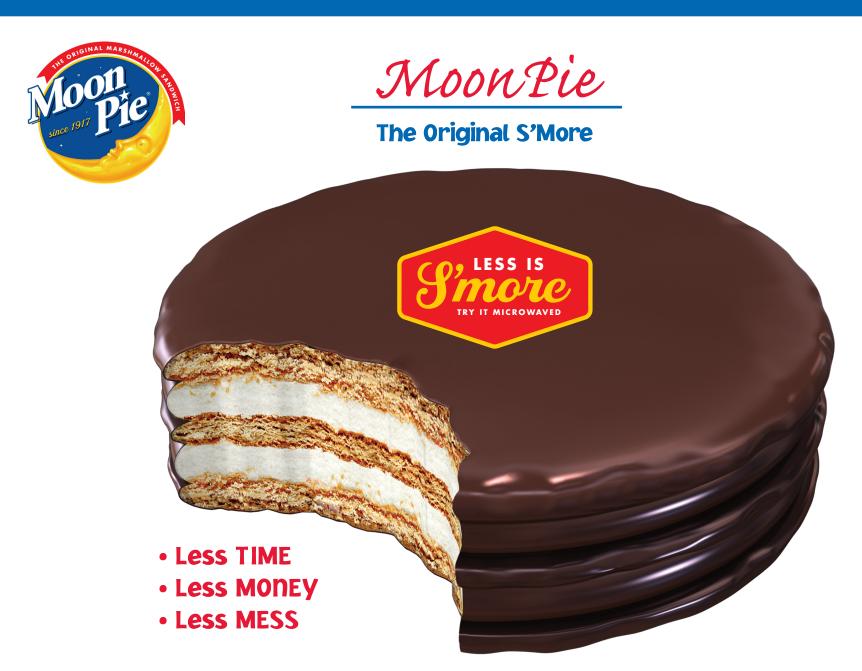

#### Mini

- "The Snack Size MoonPie"
- Lunchbox, after-school treat, on-the-go snacking
- Added in 1998, to mom's delight

• 1.0 OZ. • 2 3/8" diameter • 4 little bites

Often called "the Original S'more," MoonPie's chocolaty, marshmallowy, grahamy goodness is "out of this world" when microwaved 7-10 seconds. Double, Single or Mini : all the S'more goodness, less of everything else!