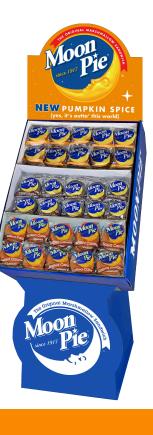

#### **Pumpkin Spice Fall LTO**

9 ct. Double-Decker<sup>™</sup> MoonPie<sup>®</sup> #81009 9 Pumpkin Spice

#03259 90 Pumpkin Spice / 60 Chocolate 30 Salted Caramel

| 10 ct. Double-Decker™ MoonPie® Floor Display |                                 |  |  |
|----------------------------------------------|---------------------------------|--|--|
| Flavor (                                     | Combos:                         |  |  |
| ¥09019                                       | 40 Pumpkin Spice                |  |  |
| ¥09029                                       | 30 Pumpkin Spice / 30 Chocolate |  |  |

30 Salted Caramel

- 30 Pumpkin Spice / 60 Chocolate
- 30 Pumpkin Spice / 30 Chocolate30 Banana

|          | ouble-Decker™ MoonPie®<br>∙ Display                  |
|----------|------------------------------------------------------|
| Flavor ( | Combos:                                              |
| #54906   | 18 Pumpkin Spice / 18 Chocolate<br>18 Banana         |
| #54907   | 27 Chocolate / 27 Pumpkin Spice                      |
| #54908   | 18 Pumpkin Spice / 18 Chocolate<br>18 Salted Caramel |
| #54909   | 54 Pumpkin Spice                                     |