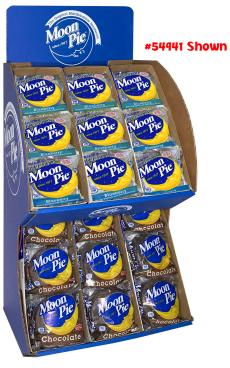

314 30 Blueberry / 60 Chocolate

54 ct. Double-Decker™ MoonPie<sup>®</sup> Counter Display Flavor Combos:

| #54941 | 27 Chocolate / 27 Blueberry |
|--------|-----------------------------|
| #54942 | 18 Blueberry / 18 Chocolate |
|        | 18 Banana                   |