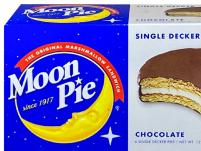

### **All-Family Appeal**

- **Single-Decker** "Just Right for any Appetite" Original size since 1917

• 2.0 OZ. • 3 3/4" diameter • 4 normal bites

single decker

9 Count Double-Decker Open Top

**CHOCOLATE Item #81001** 

BANANA Item #81003