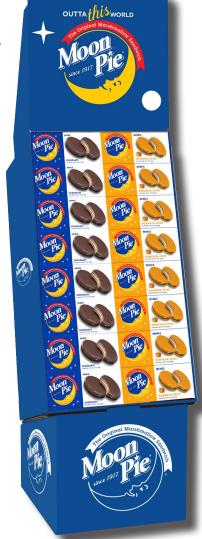

12 Count Double-Decker also available in Display Ready Cases

Double-Decker Powerwing / Counter Display 54 ct

**SPECIFICATIONS** 

Item:

Popular Flavor Combos:

Unit Net Wt: Case Dimensions: Case Cube: Case Weight: Pallet Pattern:

| 54 ct. Double-Decker MoonPie Power | wing / |
|------------------------------------|--------|
| Counter Display                    |        |
| 54 Chocolate                       | #54901 |
| 36 Chocolate/18 Vanilla            | #54902 |
| 36 Chocolate/18 Banana             | #54903 |
| 18 Chocolate/18 Vanilla/18 Banana  | #54904 |
| 2.75 oz.                           |        |
| 23" × 13" × 11¼"                   |        |
| 1.77                               |        |
| 13.5 lbs.                          |        |
| 6X6                                |        |