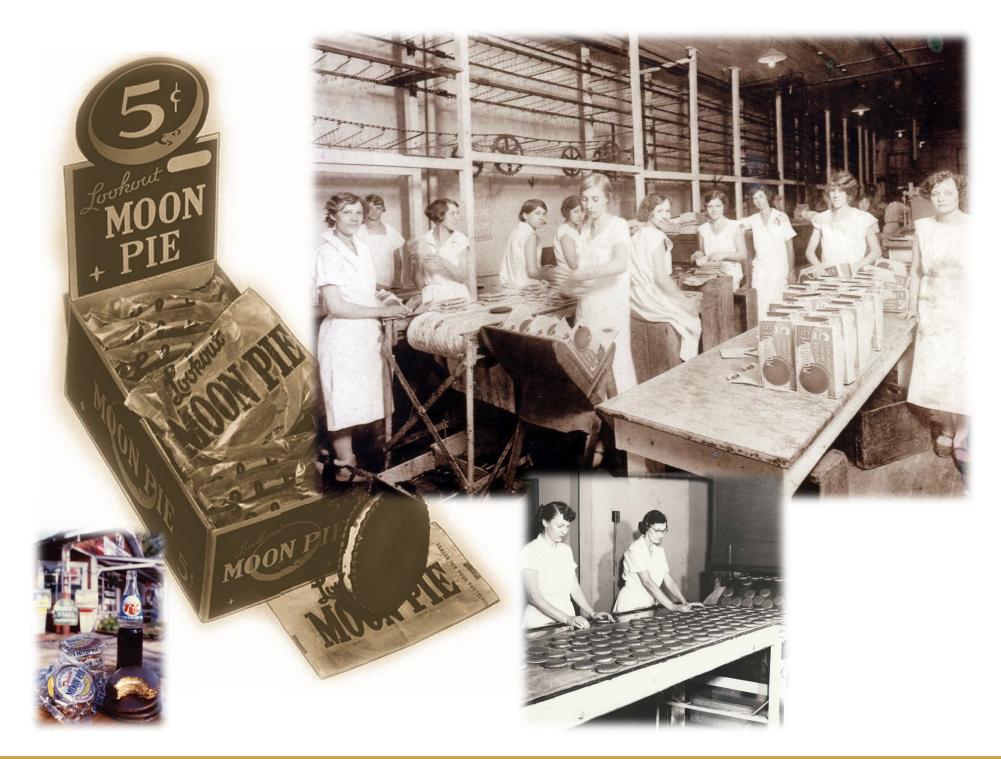

### 1902

After a KY coal miner asked CBI salesman Earl Mitchell for a snack "as big as the moon," Earl saw our factory workers dipping graham crackers into marshmallow on break. A few months later, the MoonPie® was born