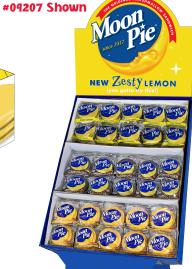

#03297 60 Lemon / 60 Chocolate 60 Banana

#03347 40 Lemon / 60 Chocolate 30 Banana

- 10 ct. Double-Decker<sup>IIII</sup> MoonPla® Floor Display

   Flaver Combos:

   #04107
   40 Lemon

   #04207
   30 Lemon / 30 Chocolate

   30 Banana
- #09307 30 Lemon / 60 Chocolate

54 GL Double-Decker<sup>IIII</sup> MoonPle® Counter Display Flaver Combos:

#54471 27 Chocolate / 27 Lemon #54472 18 Lemon / 18 Chocolate 18 Banana

#03297 Shown